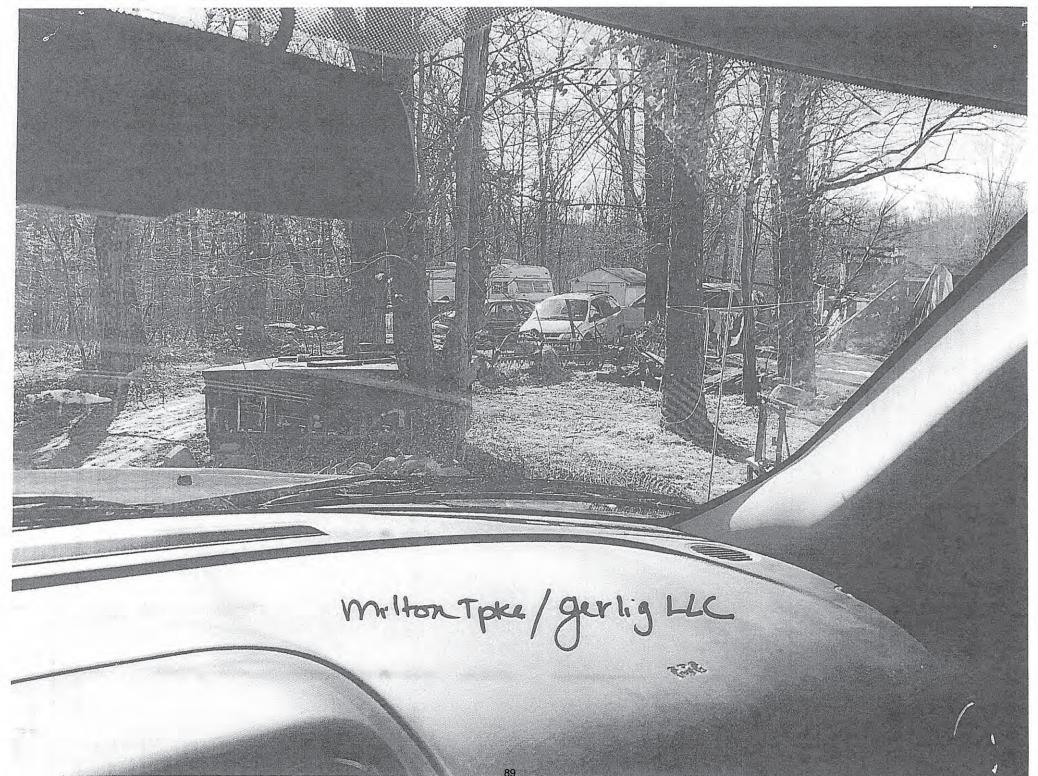

ner of Finance

DATE:

**NOVEMBER 08, 2019** 

TO:

All Building Inspectors & Town Supervisors & Village Mayors

FROM:

Burton Gulnick, Jr., Commissioner of Finance

RE:

Verification of Real Property for Article 11, In Rem Foreclosure, 2017 Tax

The Ulster County Department of Finance operates under Article 11 of the New York State Real Property Law. This requires our filing our paperwork with the County Court. It is important that we have any crucial information regarding any defects on these properties. Under Article 11 properties can be taken for market value as well as taxes, therefore, please advise of any violations, dilapidation or hazardous conditions that you are aware of. Your cooperation is essential to our successful proceeding.

Ulster County Website; www.ulstercountyny.gov



12 102,1-1-19





#### Diane Stauble

From:

Adam Deitz

Sent:

Monday, February 10, 2020 7:29 AM

To:

Diane Stauble

Subject:

Re: In Rem Properties

Attachments:

797 milton .jpg

#### Good morning, Diane

So for Gerlig, LLC, I truthfully can't tell you if they are still operating any type of business on this property because the lines shown on Parcel Viewer are sometimes off. I can tell you that what is supposed to be the adjoining property absolutely has some type of business going on there. There is a garage or shop of some type with numerous cars on that lot - some registered, some aren't. There were people living at that address though, because I could see them looking out of the windows when I entered the property. The attached file is of 797 Milton and the property I looked at