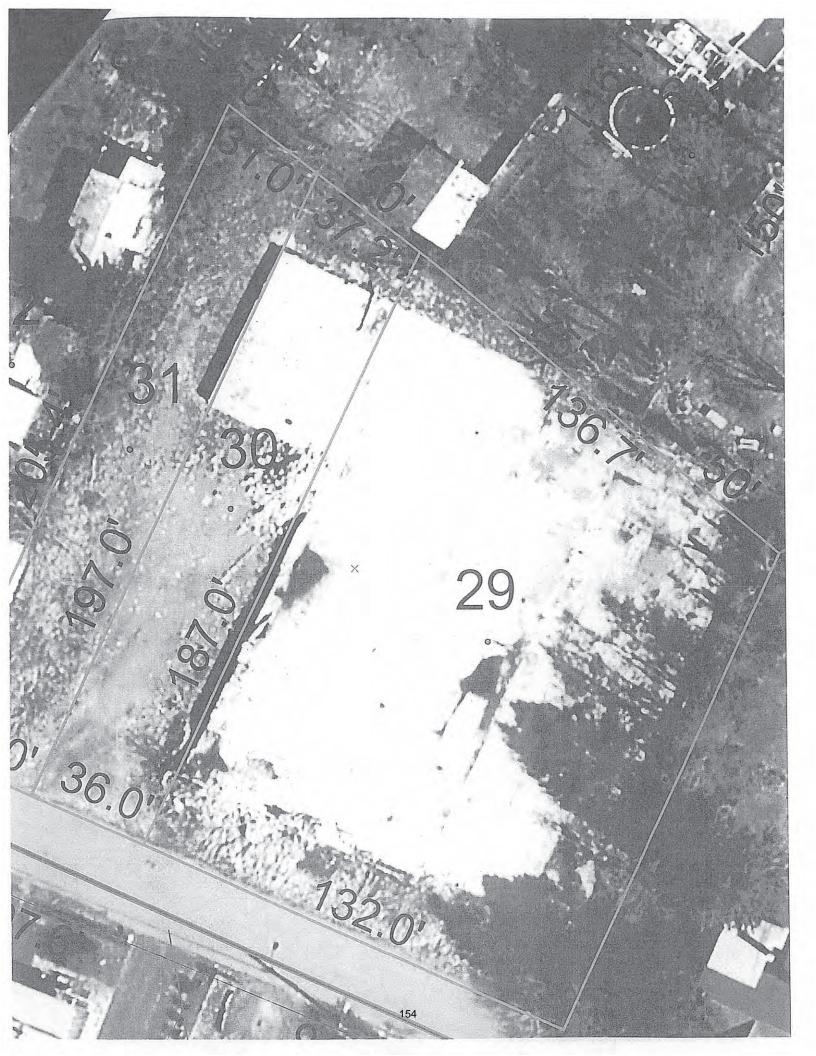

|
| Building Ins<br>Village May<br>Town Super                     | or if Located in a Village OR FIRST WYOURS                                                                                                                                                                                                                                                                                                                                                                                                          |





### NAPANOCH 665 ROUTE 55

SBL: 074.002-0001-063.000-0000 Property Class: 1 Family Residential

Owner: Sosis, Shirley A HAZARDOUS/LIABILITY

### **AUDITORS OBSERVATIONS:**

References on town inspector's reports to old gas station and that it is next to an open spill. No justification was provided (i.e. DEC reports). The backup provided states to "see detail" but the detail attached is not sufficient. No County DPW inspection or pictures provided.

Years on Department of Finance's Hazardous List:

2016, 2017, 2018, 2019, 2020, 2021

UNPAID TAX:
(INCLUDING INTEREST AND PENALTIES)
\$44,303.18
(AS OF 2/1/2023)

OLDEST YEAR OF UNPAID TAX: 2012 GENERAL

TOTAL ASSESSED VALUE: 2022 \$49,200

**FULL MARKET VALUE:** 2022 \$60,741

ACRES: 0.61 ACRES

**Current Status:** 

UNPAID – HAZARDOUS

\*D