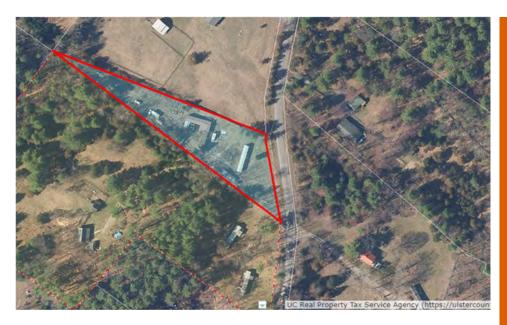

ter.ny.us> Sent: Friday, February 7, 2020 3:46 PM To: Adam Deitz <adde@co.ulster.ny.us>

Subject: In Rem Properties

Hi Adam,

I have guestions on two of the properties that you visited;

Gerlig, LLC-Milton Tpke. - What's your opinion on this? I have old notes indicating that there was a towing business conducted out of the property. From what you could see, did this appear to be correct? Could you tell if the cars in the pictures are registered?

Li Shang Hai – 156 West Bridge St. Saugerties- Did you happen to notice if there still were discarded oil cans on the side of the building? Also, Do you know what the item is in the front of the building next to the mail box that has the glass lid open?

Any comments or information you could share would be great!

Have a nice day! Diane Stauble



# ACCORD 701 QUEENS HIGHWAY

SBL: 068.001-0002-012.000-0000

**Property Class: Manufactured Housing** 

Owner: Rose, Annette

**HAZARDOUS/LIABILITY** 

#### **AUDITORS OBSERVATIONS:**

No documentation was provided justifying the reason for the hazardous classification.

Years on Department of Finance's Hazardous List: 2020

UNPAID TAX: N/A

OLDEST YEAR OF UNPAID TAX: N/A

TOTAL ASSESSED VALUE: 2022 \$73,000

**FULL MARKET VALUE:** 2022 \$101,389

ACRES: 1.34 ACRES

**Current Status:** 

2016-2020 TAXES PAID 6/4/20 ULSTER COUNTY UNPAID TAXES INQUIRY SCREEN TRUTDTO1 9/21/22
TN VL SECTION-BLOK-LOT-SUB- SS YEAR ACCOUNT-# K CLS ACRES FRONT-FT DEPTH-FT
44 00 068 001 0002 012 000 0000 2018 000000000 271 1.34 0.00 0.00
5217 DATE: 02/2019 5217#: SPLIT/MRG: ASSESST: 74000 BKRP:
NAME: ROSE ANNETTE