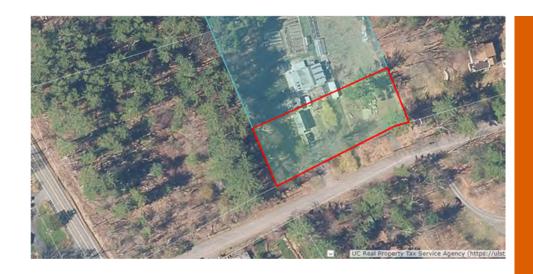

## ROSENDALE 484 BINNEWATER RD

SBL: 062.004-0001-025.000-0000 Property Class: 1 Family Residential

Owner: Keefe, John & Janet

**CANCELLED TAX** 

OLDEST YEAR OF UNPAID TAX: N/A

TOTAL ASSESSED VALUE:

2022 \$352,500

**FULL MARKET VALUE:** 

2022 \$476,351

**ACRES**:

1.1 ACRES

**Current Status:** 