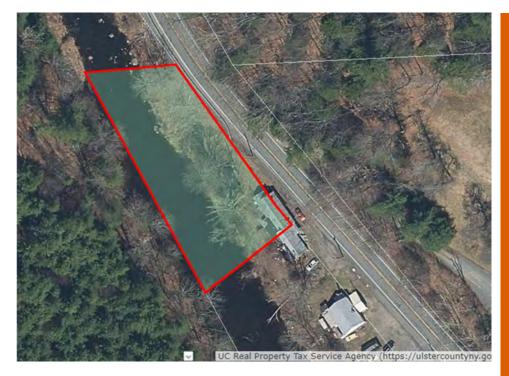

|
| Building Ins<br>Village May<br>Town Super                     | or if Located in a Village OR FIRST WYOURS                                                                                                                                                                                                                                                                                                                                                                                                          |





### NAPANOCH 665 ROUTE 55

SBL: 074.002-0001-063.000-0000 Property Class: 1 Family Residential

Owner: Sosis, Shirley A HAZARDOUS/LIABILITY

### **AUDITORS OBSERVATIONS:**

References on town inspector's reports to old gas station and that it is next to an open spill. No justification was provided (i.e. DEC reports). The backup provided states to "see detail" but the detail attached is not sufficient. No County DPW inspection or pictures provided.

Years on Department of Finance's Hazardous List:

2016, 2017, 2018, 2019, 2020, 2021

UNPAID TAX:
(INCLUDING INTEREST AND PENALTIES)
\$44,303.18
(AS OF 2/1/2023)

OLDEST YEAR OF UNPAID TAX: 2012 GENERAL

TOTAL ASSESSED VALUE: 2022 \$49,200

**FULL MARKET VALUE:** 2022 \$60,741

ACRES: 0.61 ACRES

**Current Status:** 

UNPAID – HAZARDOUS

\*Def