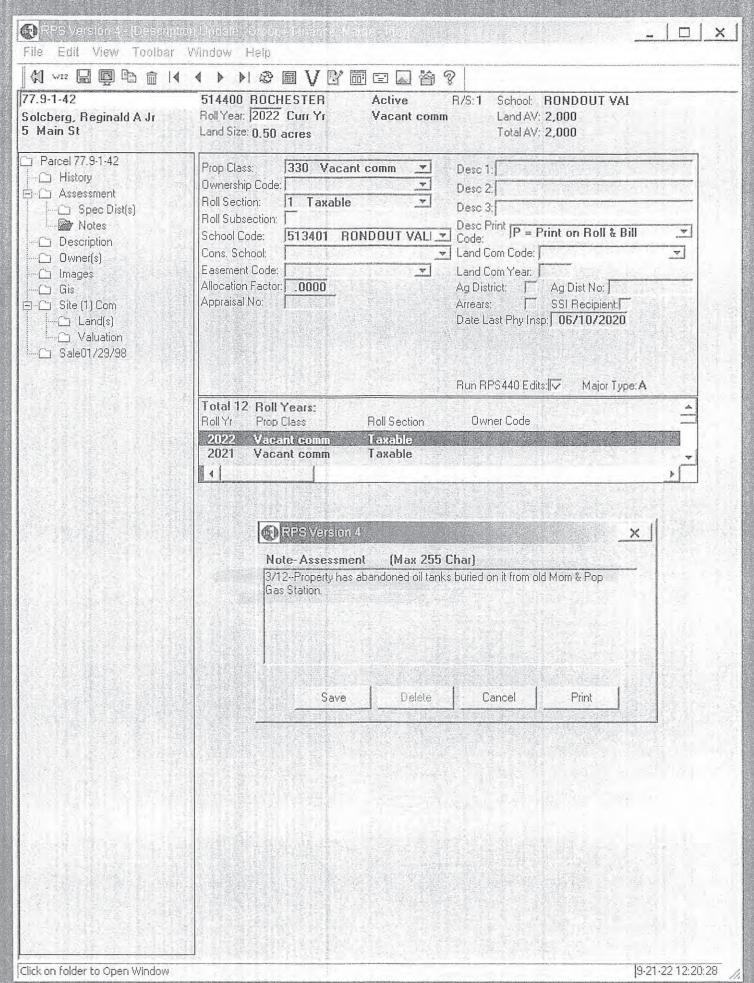

2023

ULSTER COUNTY
COMPTROLLER'S AUDIT
OF DELINQUENT REAL
PROPERTY TAX
COLLECTION
APPENDICES

# APPENDIX A PROPERTY WITHDRAWN FOR CANCELLATION OF TAX