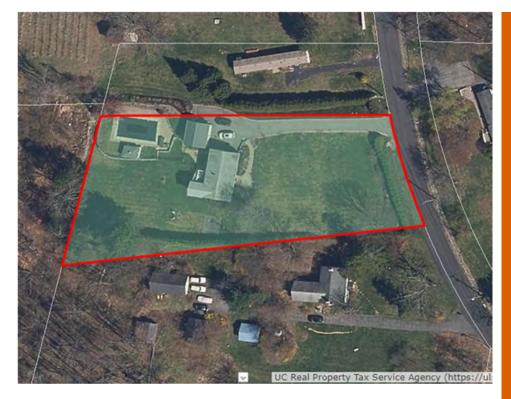

## ROSENDALE 484 BINNEWATER RD

SBL: 062.004-0001-025.000-0000 Property Class: 1 Family Residential

Owner: Keefe, John & Janet

**CANCELLED TAX** 

OLDEST YEAR OF UNPAID TAX: N/A

TOTAL ASSESSED VALUE:

2022 \$352,500

**FULL MARKET VALUE:** 

2022 \$476,351

**ACRES**:

1.1 ACRES

**Current Status:** 