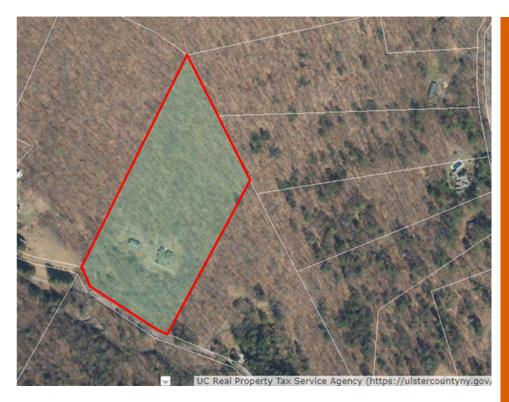

## SAUGERTIES 1001 KINGS HIGHWAY

SBL: 028.002-0003.031.122-0000

**Property Class: Government** 

**Owner: United States of America** 

**CANCELLED TAX** 

UNPAID TAX: N/A

OLDEST YEAR OF UNPAID TAX: N/A

TOTAL ASSESSED VALUE:

2022 \$229,500

**FULL MARKET VALUE:** 

2022 \$229,500

**ACRES**:

11.4 ACRES