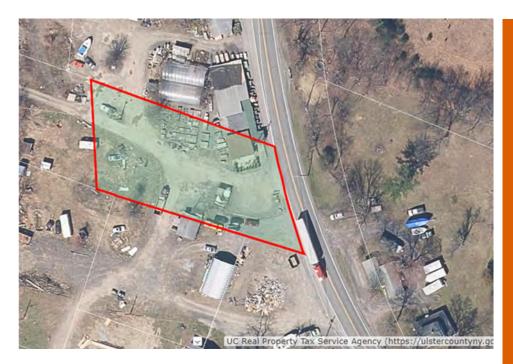

## ROSENDALE 484 BINNEWATER RD

SBL: 062.004-0001-025.000-0000 Property Class: 1 Family Residential

Owner: Keefe, John & Janet

**CANCELLED TAX** 