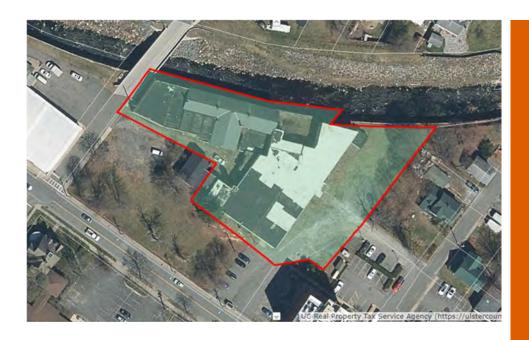

## SAUGERTIES 1001 KINGS HIGHWAY

SBL: 028.002-0003.031.122-0000

**Property Class: Government** 

**Owner: United States of America** 

**CANCELLED TAX** 

UNPAID TAX: N/A

OLDEST YEAR OF UNPAID TAX: N/A

TOTAL ASSESSED VALUE:

2022 \$229,500

**FULL MARKET VALUE:** 

2022 \$229,500

**ACRES**:

11.4 ACRES