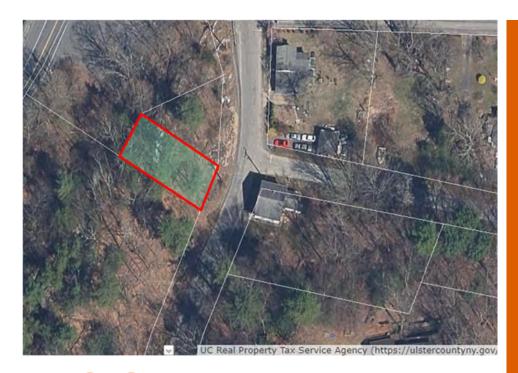

## SAUGERTIES 1001 KINGS HIGHWAY

SBL: 028.002-0003.031.122-0000

**Property Class: Government** 

**Owner: United States of America** 

**CANCELLED TAX** 