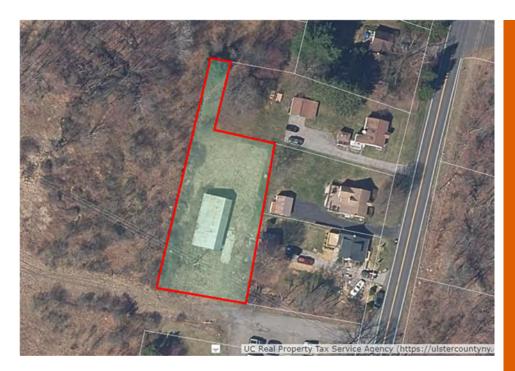

#2 MULTIPLE JUNK VEHICLES ON PROPERTY THAT MUST BE REMOVED. YOU ARE ALLOWED ONLY ONE.

---- COURT APPEARANCE TICKET TO FOLLOW ----

Wherefore, the Complainant prays that the above mentioned defendant be dealt with pursuant to law.

THOMAS CORCORAN, CODE ENFORCEMENT OFFICER, COMPLAINANT False statements made in the foregoing instrument are punishable as a Class A misdemeanor pursuant to section 210.45 of the Penal Law. Accordingly and with notice of the foregoing, I hereby affirm that the foregoing statements of facts are true, under penalty of purjury this 24 day of September, 2003.

THOMAS CORCORAN, CODE ENFORCEMENT OFFICER, COMPLAINANT Appearance Ticket was issued to Defendant, for Court Appearance on the 22 day of October, 2003, at 5:30 PM, Justice Court, TOWN OF MARLBORO, N.Y.









# NEW PALTZ SOUTH OHIOVILLE RD

SBL: 086.012-0005-012.100-0000

Property Class: Commercial Vacant w/Improvements

Owner: U.S. Bank National Association

**HAZARDOUS/LIABILITY** 

#### **AUDITORS OBSERVATIONS:**

No auditor findings. We note that photos were provided but as properties remain a hazard the County's inspections and photos should be dated and collected annually.

Years on Department of Finance's Hazardous List:

2020, 2021

#### **UNPAID TAX:**

(INCLUDING INTEREST AND PENALTIES) \$21,836.04 (AS OF 2/1/2023)

OLDEST YEAR OF UNPAID TAX: 2017 GENERAL

TOTAL ASSESSED VALUE: 2022 \$60,100

**FULL MARKET VALUE:** 2022 \$79,079

ACRES: 0.48 ACRES

**Current Status:** 

UNPAID -HAZARDOUS

P.O. Box 1800, 244 Fair Street, Kingston, New York 12402 Tax Information: (845) 340-3431 Fax (8