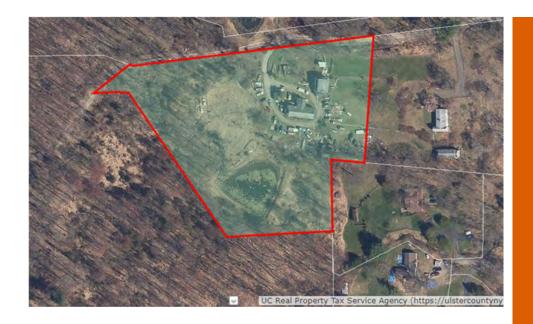

t next to open spills)

#### Thank you!

63.4-1-3

55.4-8-13

101.20-2-7

107.8-3-2

101.20-2-12

56.17-1-1

27.1-1-1.100

8.2-6-18

25.15-2-14

25.15-2-13.100

Amanda LaValle, Coordinator
Ulster County Department of the Environment
17 Pearl St.- PO Box 1800
Kingston, NY 12402
845.338.7455
alav@co.ulster.ny.us

From: Diane Stauble

Sent: Wednesday, February 28, 2018 4:19 PM

To: Amanda Lavalle

Subject: FW: List of Parcels

Hi Amanda,

Attached is the list you sent over. I marked the ones that are paid and in contract. If it has a C it is in contract and will be withdrawn and not offered for sale. Please let me know what to do about the remaining unpaid ones. Also, why is 72.3-1-41 in the Town of Esopus on your list? Is there contamination on the property?

Have a nice day! Diane Stauble



## ESOPUS 11 RIVERHILL CT

SBL: 064.001-0002-018.200-0000

**Property Class: Apartment** 

Owner: Frankowski, Robert & Michael

**HAZARDOUS/LIABILITY** 

#### **AUDITORS OBSERVATIONS:**

Back up provided indicates the presence of vehicles on site but there is limited supporting documentation to validate hazardous concerns. There were no DEC reports, no documentation of County DPW inspection or photos provided. However, the building inspection report provided notes the existence of "attachments" that were omitted from the response received by the Comptroller's Office.

Years on Department of Finance's Hazardous List: Never

UNPAID TAX: N/A

OLDEST YEAR OF UNPAID TAX: N/A

TOTAL ASSESSED VALUE: 2022 \$300,000

**FULL MARKET VALUE:** 2022 \$428,571

ACRES: 4.27 ACRES

**Current Status:**