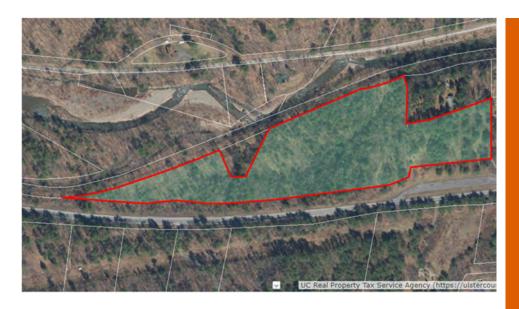

## SAUGERTIES HIGH FALLS RD

SBL: 008.002-0004-037.000-0000 Property Class: 1 Family Residential

Owner: Auer, Thomas

**CANCELLED TAX** 