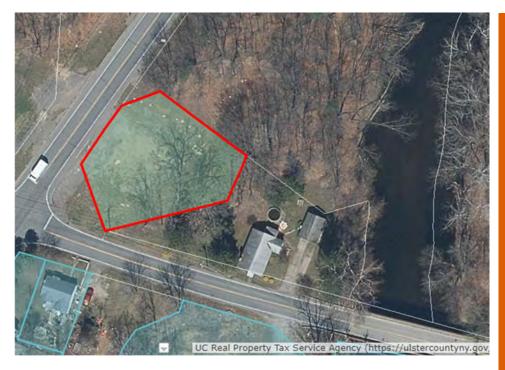

## ROSENDALE 484 BINNEWATER RD

SBL: 062.004-0001-025.000-0000 Property Class: 1 Family Residential

Owner: Keefe, John & Janet

**CANCELLED TAX** 

OLDEST YEAR OF UNPAID TAX: N/A

TOTAL ASSESSED VALUE:

2022 \$352,500

**FULL MARKET VALUE:** 

2022 \$476,351

**ACRES**:

1.1 ACRES

**Current Status:** 