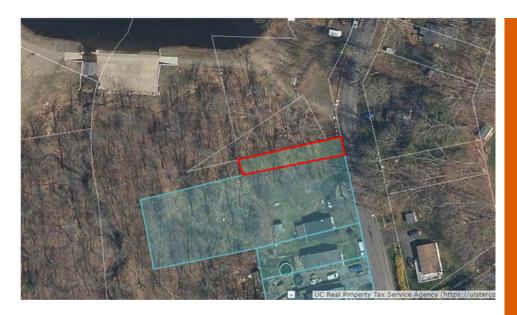

## SAUGERTIES 1001 KINGS HIGHWAY

SBL: 028.002-0003.031.122-0000

**Property Class: Government** 

**Owner: United States of America** 

**CANCELLED TAX** 

#### **AUDITORS OBSERVATIONS:**

The only back up provided is an incomplete application (RP-554) for corrected tax roll. No proof was provided the application was approved. The bottom approval portion for the tax levying body's approval of the application is blank.

UNPAID TAX: N/A

OLDEST YEAR OF UNPAID TAX: N/A

TOTAL ASSESSED VALUE:

2022 \$229,500

**FULL MARKET VALUE:** 

2022 \$229,500

**ACRES**:

11.4 ACRES