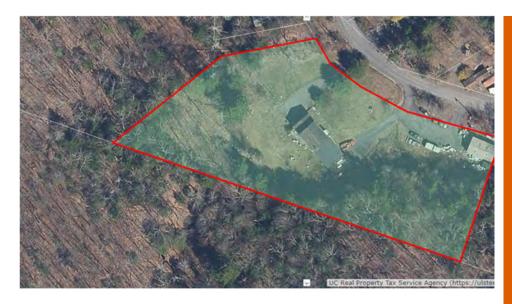

## ROSENDALE 484 BINNEWATER RD

SBL: 062.004-0001-025.000-0000 Property Class: 1 Family Residential

Owner: Keefe, John & Janet

**CANCELLED TAX** 

#### **AUDITORS OBSERVATIONS:**

Documentation provided explains a misapplied payment by the town's tax collector that was subsequently issued back to the payee. It appears the property taxes went unpaid by the responsible party even though they had attempted payment. UNPAID TAX: N/A

OLDEST YEAR OF UNPAID TAX: N/A

TOTAL ASSESSED VALUE:

2022 \$352,500

**FULL MARKET VALUE:** 

2022 \$476,351

**ACRES**:

1.1 ACRES

**Current Status:** 