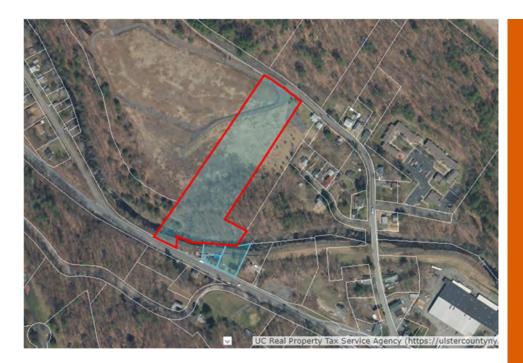

## ROSENDALE 484 BINNEWATER RD

SBL: 062.004-0001-025.000-0000 Property Class: 1 Family Residential

Owner: Keefe, John & Janet

**CANCELLED TAX** 

OLDEST YEAR OF UNPAID TAX: N/A

TOTAL ASSESSED VALUE:

2022 \$352,500

**FULL MARKET VALUE:** 

2022 \$476,351

**ACRES**:

1.1 ACRES

**Current Status:** 