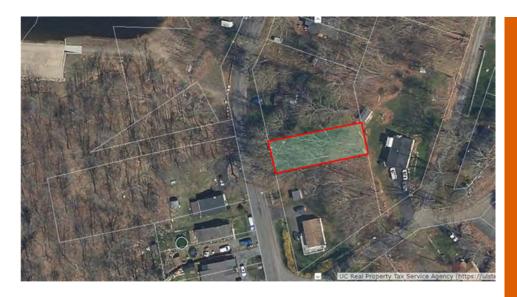

or hazardous conditions that you are aware of. Your cooperation is essential to our successful proceeding. TOWN/VILLAGE: CURRENT OWNER: CLASSIFICATION CODE: INDICATE THE PRESCENCE OF ANY OF THE FOLLOWING HAZARDS TO OWNERS/OCCUPANTS: Hazardous: Is there a Bridge or Dam on this Property?: Building(s): HAZARDOUS Rubbish, Junk Parts/Debris on Property: Is there any condition(s) you are aware of why the County should not foreclose on this property? No V, Yes Please indicate Presently Occupied? Vac Are there any violations on file? If so please attach copies of violations/notices Condition of Building(s): none Could County/Town/Village use this parcel for Public Use & Benefit? PLEASE RESPOND WITHIN 30 DAYS OF RECEIPT OF THIS NOTICE. Building Inspector: Village Mayor/

Dated:

Town Supervisor:



## PINE BUSH LAKE SHORE DRIVE

SBL: 104.042-0004-014.000-0000 Property Class: Rural Vacant <10

Owner: Pessolano, Margaret & Angelo

**HAZARDOUS/LIABILITY** 

### **AUDITORS OBSERVATIONS:**

Although an outdated town building inspector's report was provided, it is unclear as to why lake rights in general disqualify a property from the foreclosure process. Backup does not provide an opinion or explanation from the County Attorney's Office. It is unclear why the property would be withdrawn for hazardous/liability reasons.

Years on Department of Finance's Hazardous List:

2016, 2017, 2018, 2019, 2020, 2021

## **UNPAID TAX:**

(INCLUDING INTEREST AND PENALTIES) \$7,477.47 (AS OF 2/1/2023)

OLDEST YEAR OF UNPAID TAX: 2011 GENERAL

TOTAL ASSESSED

VALUE:
2022 \$1,250

**FULL MARKET VALUE:**