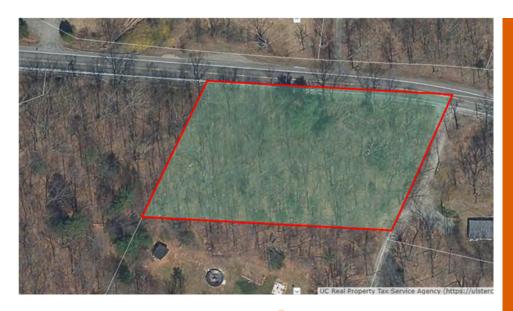

## SAUGERTIES HIGH FALLS RD

SBL: 008.002-0004-037.000-0000 Property Class: 1 Family Residential

Owner: Auer, Thomas

**CANCELLED TAX** 

#### **AUDITORS OBSERVATIONS:**

The only back up provided was an incomplete application (RP-556) for refund or credit of Real Property Taxes. No proof was provided the application was approved. The bottom approval portion for the tax levying body's approval of the application is blank.

UNPAID TAX: N/A

OLDEST YEAR OF UNPAID TAX: N/A

TOTAL ASSESSED VALUE:

2022 \$217,700

**FULL MARKET VALUE:** 

2022 \$298,219

**ACRES**:

1.2 ACRES