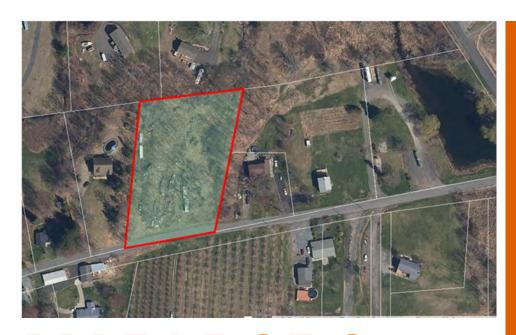

## SAUGERTIES HIGH FALLS RD

SBL: 008.002-0004-037.000-0000 Property Class: 1 Family Residential

Owner: Auer, Thomas

**CANCELLED TAX** 

#### **AUDITORS OBSERVATIONS:**

The only back up provided was an incomplete application (RP-556) for refund or credit of Real Property Taxes. No proof was provided the application was approved. The bottom approval portion for the tax levying body's approval of the application is blank.

UNPAID TAX: N/A

OLDEST YEAR OF UNPAID TAX: N/A

TOTAL ASSESSED VALUE:

2022 \$217,700

**FULL MARKET VALUE:** 

2022 \$298,219

**ACRES**:

1.2 ACRES