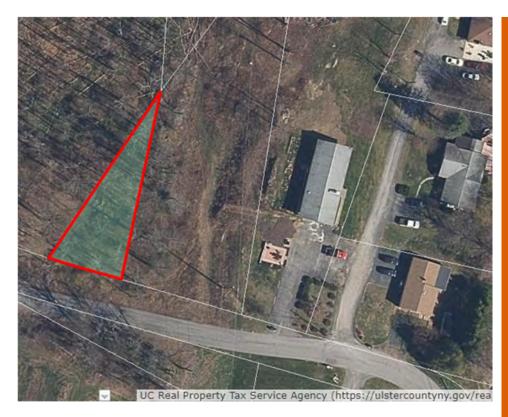

## SAUGERTIES 1001 KINGS HIGHWAY

SBL: 028.002-0003.031.122-0000

**Property Class: Government** 

**Owner: United States of America** 

**CANCELLED TAX** 

UNPAID TAX: N/A

OLDEST YEAR OF UNPAID TAX: N/A

TOTAL ASSESSED VALUE:

2022 \$229,500

**FULL MARKET VALUE:** 

2022 \$229,500

**ACRES**:

11.4 ACRES