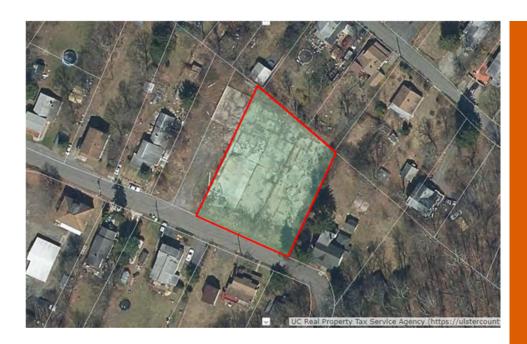

## SAUGERTIES HIGH FALLS RD

SBL: 008.002-0004-037.000-0000 Property Class: 1 Family Residential

Owner: Auer, Thomas

**CANCELLED TAX** 

UNPAID TAX: N/A

OLDEST YEAR OF UNPAID TAX: N/A

TOTAL ASSESSED VALUE:

2022 \$217,700

**FULL MARKET VALUE:** 

2022 \$298,219

**ACRES**:

1.2 ACRES