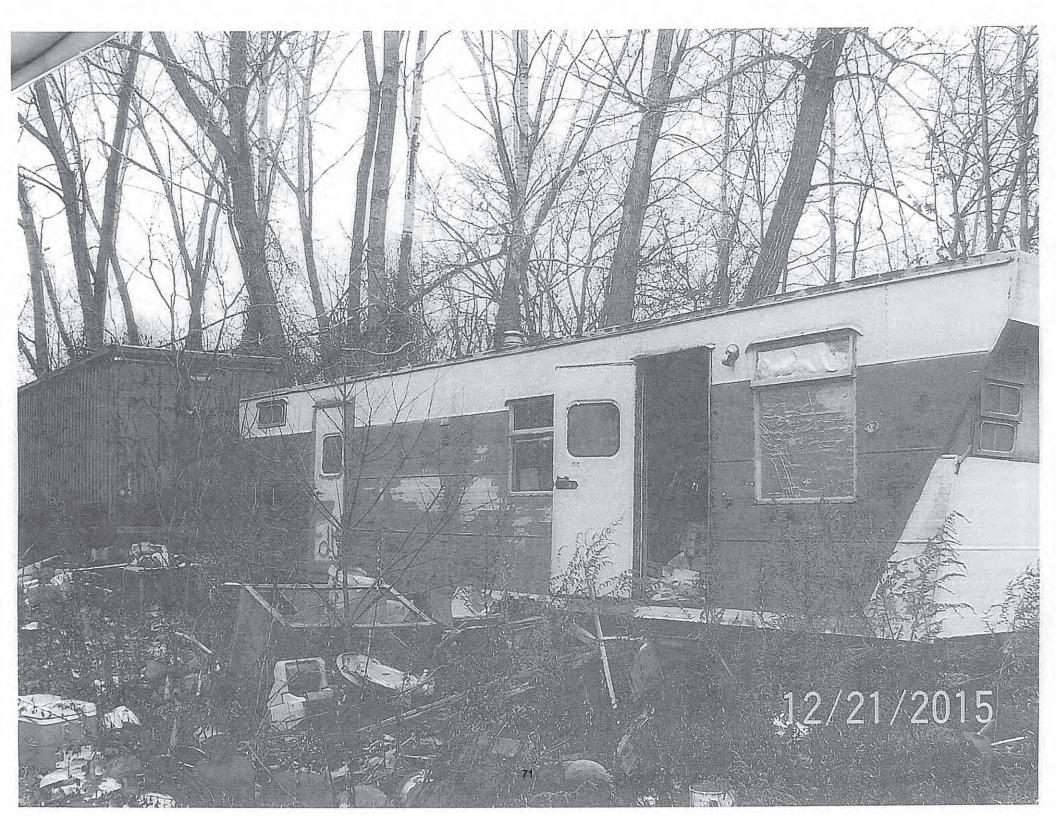

VED. #2 MULTIPLE JUNK VEHICLES ON PROPERTY THAT MUST BE REMOVED. YOU ARE ALLOWED ONLY ONE.

---- COURT APPEARANCE TICKET TO FOLLOW ----

Wherefore, the Complainant prays that the above mentioned defendant be dealt with pursuant to law.

THOMAS CORCORAN, CODE ENFORCEMENT OFFICER, COMPLAINANT False statements made in the foregoing instrument are punishable as a Class A misdemeanor pursuant to section 210.45 of the Penal Law. Accordingly and with notice of the foregoing, I hereby affirm that the foregoing statements of facts are true, under penalty of purjury this 24 day of September, 2003.

THOMAS CORCORAN, CODE ENFORCEMENT OFFICER, COMPLAINANT Appearance Ticket was issued to Defendant, for Court Appearance on the 22 day of October, 2003, at 5:30 PM, Justice Court, TOWN OF MARLBORO, N.Y.









# NEW PALTZ SOUTH OHIOVILLE RD

SBL: 086.012-0005-012.100-0000

Property Class: Commercial Vacant w/Improvements

Owner: U.S. Bank National Association

**HAZARDOUS/LIABILITY** 

#### **AUDITORS OBSERVATIONS:**

No auditor findings. We note that photos were provided but as properties remain a hazard the County's inspections and photos should be dated and collected annually.

Years on Department of Finance's Hazardous List:

2020, 2021

#### **UNPAID TAX:**

(INCLUDING INTEREST AND PENALTIES) \$21,836.04 (AS OF 2/1/2023)

OLDEST YEAR OF UNPAID TAX: 2017 GENERAL

TOTAL ASSESSED VALUE: 2022 \$60,100

**FULL MARKET VALUE:** 2022 \$79,079

ACRES: 0.48 ACRES

**Current Status:** 

UNPAID -HAZARDOUS

P.O. Box 1800, 244 Fair Street, Kingston, New York 12402 Tax Information: (845) 340-3431 Fa