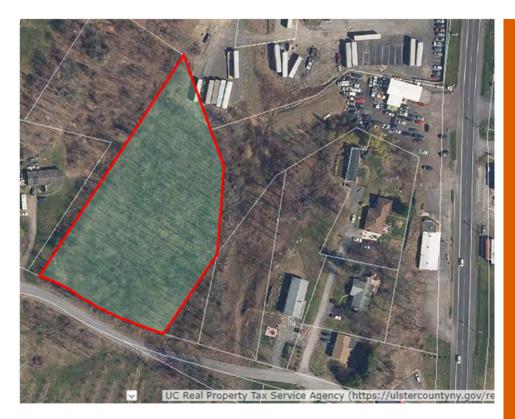

## SAUGERTIES HIGH FALLS RD

SBL: 008.002-0004-037.000-0000 Property Class: 1 Family Residential

Owner: Auer, Thomas

**CANCELLED TAX** 

UNPAID TAX: N/A

OLDEST YEAR OF UNPAID TAX: N/A

TOTAL ASSESSED VALUE:

2022 \$217,700

**FULL MARKET VALUE:** 

2022 \$298,219

**ACRES**:

1.2 ACRES