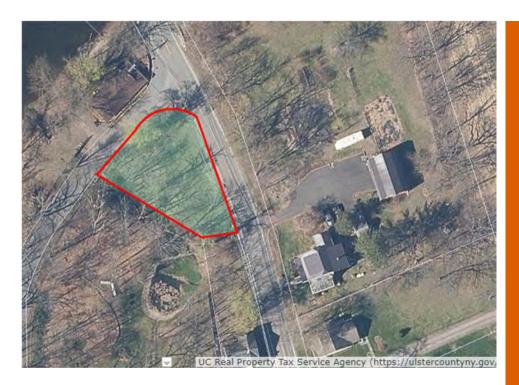

## SAUGERTIES HIGH FALLS RD

SBL: 008.002-0004-037.000-0000 Property Class: 1 Family Residential

Owner: Auer, Thomas

**CANCELLED TAX** 

UNPAID TAX: N/A

OLDEST YEAR OF UNPAID TAX: N/A

TOTAL ASSESSED VALUE:

2022 \$217,700

**FULL MARKET VALUE:** 

2022 \$298,219

**ACRES**:

1.2 ACRES