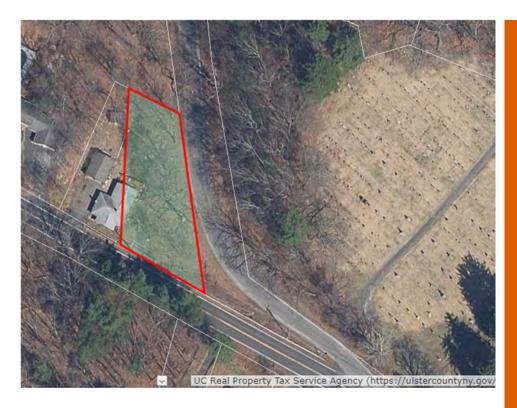

UNPAID TAX: N/A

OLDEST YEAR OF UNPAID TAX: N/A

TOTAL ASSESSED

VALUE:
2022 \$200

FULL MARKET VALUE: 2022 \$263

ACRES: 0.26 ACRES

**Current Status:** 

Sold at Auction 8/17/21

\$2,000 Paid



### ROSENDALE SAND HILL ROAD

SBL: 070.026-0001-013.000-0000

Property Class: Residential Vacant Land

**Owner: Ulster County** 

**NO WITHDRAWAL CERTIFICATE** 

#### **AUDITORS OBSERVATIONS:**

No documentation was provided by the Department of Finance, however, the Comptroller's Office conducted further investigation and found that this property was sold at public auction due to prior year tax levy.

UNPAID TAX: N/A

OLDEST YEAR OF UNPAID TAX: N/A

TOTAL ASSESSED

VALUE:
2022 \$400

FULL MARKET VALUE: 2022 \$541

ACRES: 0.11 ACRES

**Current Status:** 

Sold at Auction 8/17/21

\$1,500 Paid



### ROSENDALE SAND HILL ROAD

SBL: 070.026-0001-016.000-0000

Property Class: Residential Vacant Land

**Owner: Ulster County** 

NO WITHDRAWAL CERTIFICATE

#### **AUDITORS OBSERVATIONS:**

No documentation was provided by the Department of Finance, however, the Comptroller's Office conducted further investigation and found that this property was sold at public auction due to prior year tax levy. UNPAID TAX: N/A

OLDEST YEAR OF UNPAID TAX: N/A

TOTAL ASSESSED VALUE: 2022 \$1,300

**FULL MARKET VALUE:** 2022 \$1,757

ACRES: 0.32 ACRES

**Current Status:** 

Sold at Auction 8/17/21

\$1,700 Paid



## SAUGERTIES 3689 ROUTE 32

SBL: 008.002-0006-018.009-0000

**Property Class: NULL** 

Owner: Neglia, Vincent

#### **NO WITHDRAWAL CERTIFICATE**

#### **AUDITORS OBSERVATIONS:**

Back up provi