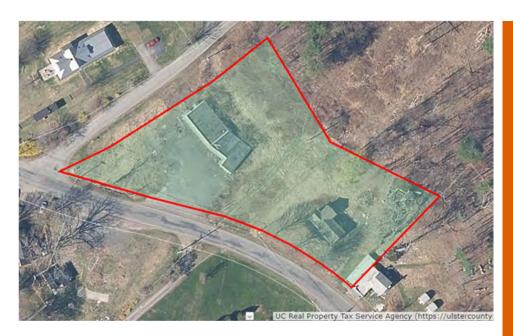

## SAUGERTIES HIGH FALLS RD

SBL: 008.002-0004-037.000-0000 Property Class: 1 Family Residential

Owner: Auer, Thomas

**CANCELLED TAX** 

UNPAID TAX: N/A

OLDEST YEAR OF UNPAID TAX: N/A

TOTAL ASSESSED VALUE:

2022 \$217,700

**FULL MARKET VALUE:** 

2022 \$298,219

**ACRES**:

1.2 ACRES