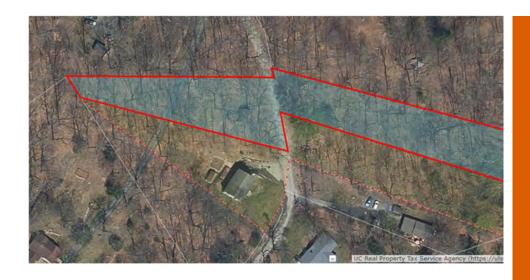

## ROSENDALE 484 BINNEWATER RD

SBL: 062.004-0001-025.000-0000 Property Class: 1 Family Residential

Owner: Keefe, John & Janet

**CANCELLED TAX** 

#### **AUDITORS OBSERVATIONS:**

Documentation provided explains a misapplied payment by the town's tax collector that was subsequently issued back to the payee. It appears the property taxes went unpaid by the responsible party even though they had attempted payment. UNPAID TAX: N/A

OLDEST YEAR OF UNPAID TAX: N/A

TOTAL ASSESSED VALUE:

2022 \$352,500

**FULL MARKET VALUE:** 

2022 \$476,351

**ACRES**:

1.1 ACRES

**Current Status:** 