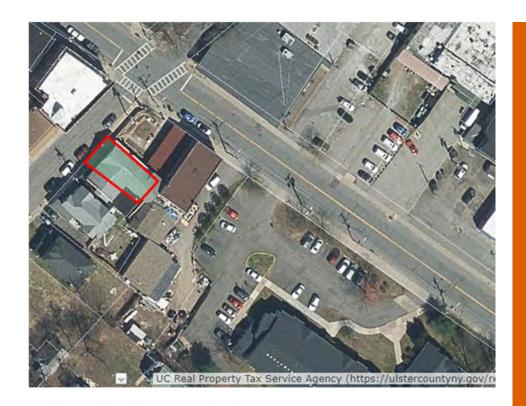

## ROSENDALE 484 BINNEWATER RD

SBL: 062.004-0001-025.000-0000 Property Class: 1 Family Residential

Owner: Keefe, John & Janet

**CANCELLED TAX** 

OLDEST YEAR OF UNPAID TAX: N/A

TOTAL ASSESSED VALUE:

2022 \$352,500

**FULL MARKET VALUE:** 

2022 \$476,351

**ACRES**:

1.1 ACRES

**Current Status:** 