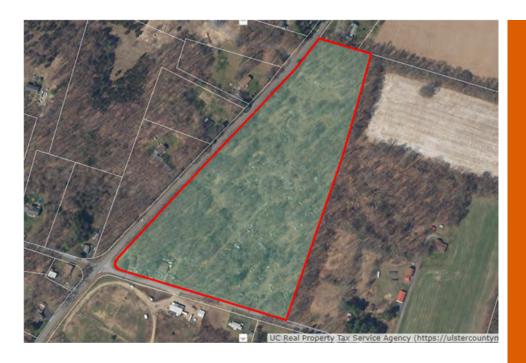

## ROSENDALE 484 BINNEWATER RD

SBL: 062.004-0001-025.000-0000 Property Class: 1 Family Residential

Owner: Keefe, John & Janet

**CANCELLED TAX** 

OLDEST YEAR OF UNPAID TAX: N/A

TOTAL ASSESSED VALUE:

2022 \$352,500

**FULL MARKET VALUE:** 

2022 \$476,351

**ACRES**:

1.1 ACRES

**Current Status:** 