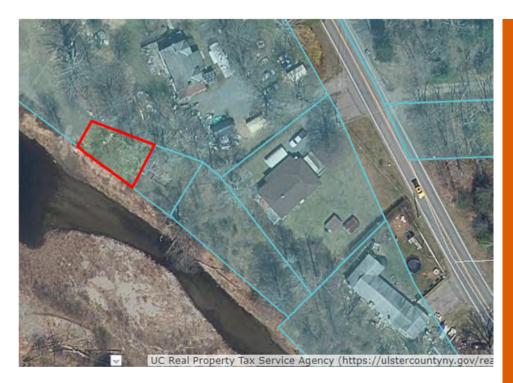

|                       |                           |
| Building Inspector: Alle William                                                              | Un Dated: 12/         | 13/17                     |
| Village Mayor of Located in a Village OR Town Supervisor:                                     | D 4 1 13              | 12/16                     |
| Town Supervisor: WWW & Low                                                                    | Dated: \C             | 13111                     |

This information is based solely upon records maintained by the Town of Wawarsing Bdg. Dept. and isn't based

upon a current or independent physical inspection of the pre158ses.

This information should not be construed as an environmental audit of the premises.



## NAPANOCH CONTINENTAL RD

SBL: 075.003-0002-081.000-0000

**Property Class: Vacant with Improvements** 

Owner: Nowakowski, Walter & Irene

**HAZARDOUS/LIABILITY** 

#### **AUDITORS OBSERVATIONS:**

It is unclear as to why lake rights in general disqualify a property from the foreclosure process. Backup does not provide an opinion or explanation from the County Attorney's Office. It is unclear why the property would be withdrawn for hazardous/liability reasons.

Years on Department of Finance's Hazardous List:

2016, 2017, 2018, 2019, 2020, 2021

UNPAID TAX:
(INCLUDING INTEREST AND PENALTIES)
\$10,286.27
(AS OF 2/1/2023)

OLDEST YEAR OF UNPAID TAX: 2011 GENERAL

TOTAL ASSESSED

VALUE:
2022 \$7,800

**FULL MARKET VALUE:** 2022 \$9,630

ACRES: 0.05 ACRES

**Current Status:** 

Parcel #19