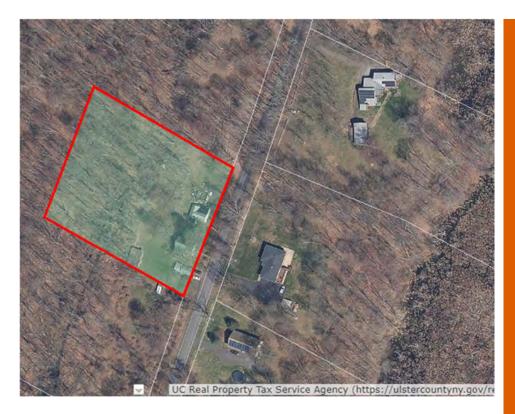

## ROSENDALE 484 BINNEWATER RD

SBL: 062.004-0001-025.000-0000 Property Class: 1 Family Residential

Owner: Keefe, John & Janet

**CANCELLED TAX** 