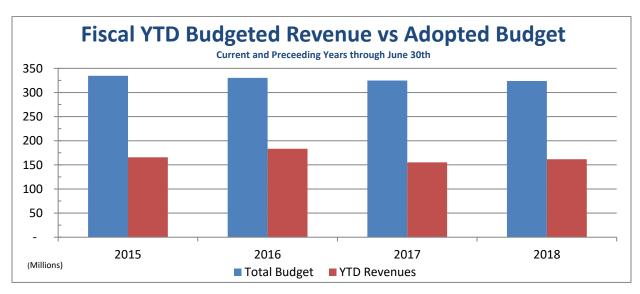

#### Revenues

Year-to-date, the County collected \$163.3 million in revenues with \$324 million in total financing sources included within the adopted budget for the year. This figure includes State, Federal, and Local Aid attributed to capital project activity of \$1.8 million that was not included in budgeted amounts. Overall, the County's year-to-date revenues as of the end of the second quarter represented 50% of the originally adopted budget amount of \$324 million. The largest source of revenue can be attributed to \$76.7 million in Real Property Tax collections, which were fully recognized during the first quarter because these payments are due in February. The second largest revenue stream during the first half of the year were Sales Tax collections of \$44.1 million, which are included within Non-Property Tax Items. The following chart details year-to-date revenues recorded and total budgeted amounts for 2018:

Overall, the chart below shows that the revenues collected in the first half of 2018 are in line with expectations and prior year results.