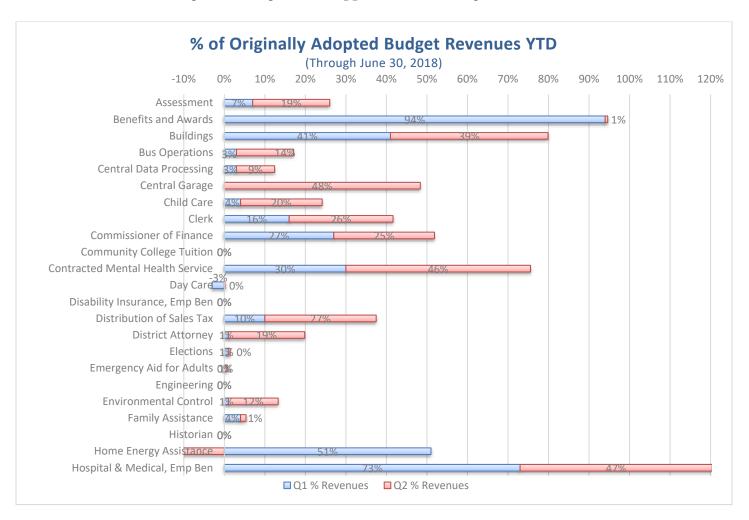

The graphs on pages 10-12 detail the amount of revenues collected versus adopted budget amounts for each "Department" indicated within the County's financial management system. For more detailed data on "Departments," please see **Appendix C** of this report.

"Home Energy Assistance" recognized 51% of departmental revenues in Q1; however, reductions in Federal Aid in the second quarter reduced the total amount of revenue received to 13%.<sup>3</sup> "Hospital & Medical, Emp[loyee] Ben[efits]" represents stop-loss payments received along with other insurance recoveries that are part of the County's self-insurance plan. These revenues include stop loss recoveries from 2017 that were not received by the County until 2018.

<sup>&</sup>lt;sup>3</sup> Due to formatting limitations, we were unable to fully display the activity of both quarters within the chart above.

As previously shown, the County has already recognized 100% of budgeted Real Property Tax revenues for the year. Most of these revenues are allocated to the "Legislative Board" for reporting purposes and are offset by estimated Deferred Property Tax collections. The remainder of Real Property Tax proceeds are reflected within the revenues of the following "Departments": "Maintenance of Roads and Bridges," "Machinery," and "Serial Bonds."

"Medical Assistance" revenues account for Medicaid related repayments to the "Department." As of midyear, the County had collected more than 310% of these budgeted repayments – significantly higher than last year's semi-annual results.