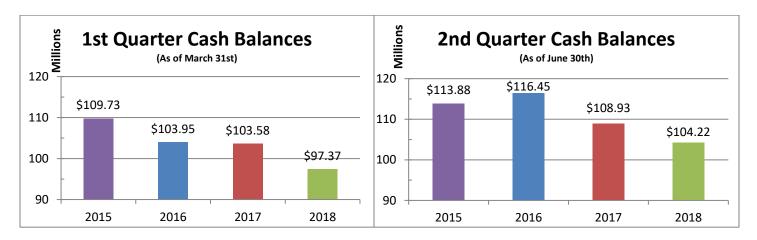

#### **Cash Balances**

At the end of the first quarter, the County had its lowest cash balance of the previous four-year period at just over \$97 million. Cash balances were the highest at the end of the first quarter for 2015 at just under \$110 million, as compared to \$104 million reflected within the financial records for both 2016 and 2017. Across this period of time, the second quarter cash balances show an upward trend from the first quarter in each year. Further, the second quarter of 2018 represents the lowest quarterly cash balance over the four-year period, indicating these figures will likely trend below historical values throughout the entire year. The following amounts are presented as they were within the County's financial management system at the time this report was drafted; amounts for 2018 are unaudited and subject to change.