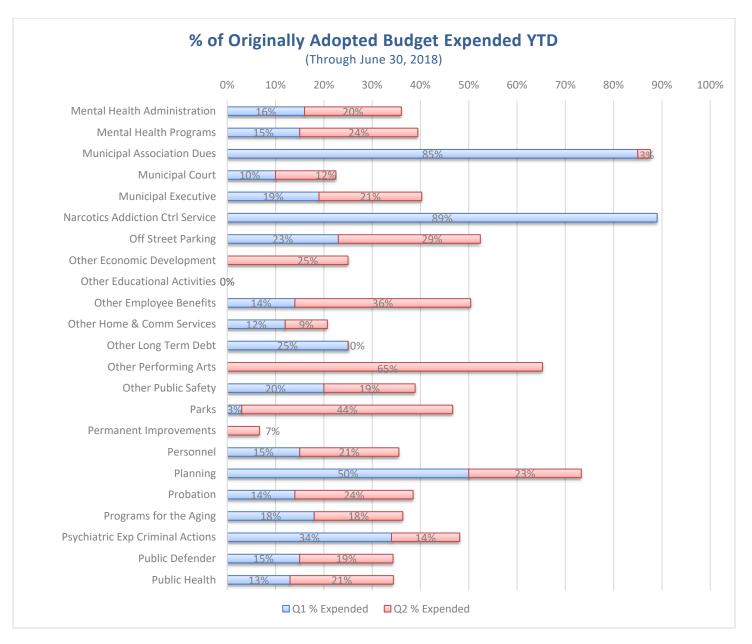

The graphs on pages 4-7 depict the percentage of the annual adopted budget expended by each County "Department" from the General Fund. For the purposes of this report, the term "Department" refers to a reporting unit as classified within the County's financial management system but may not necessarily be a stand-alone unit of government for operational purposes. For more detailed information regarding expenditures of each "Department," please see **Appendix B**.

Note: For the purposes of this report, the "County Budget" reflects the original amounts found within the Adopted Budget (i.e. without amendments) and includes all operating and non-operating departmental budgets, internal service funds, enterprise funds, as well as miscellaneous budget units like Debt Service. Year-to-date transaction totals are reported in addition to encumbered amounts. Preliminary financial information is presented for the purpose of analyzing whether year-to-date transactions correspond with originally adopted amounts found within the operating budget. Information is stated as it is reflected within the County's financial management system as of the date reported, is not final, and is subject to change.

Demonstrated by the following graphs, the majority of County "Departments" (as reported within the financial management system and defined herein) are below 50% of adopted budgeted expenditures as of the halfway point of the 2018 fiscal year. However, it is important to note that certain accounts do not expend monies evenly throughout the year, resulting in fluctuations above or below the 50% mark.

NOTE: The "Departments" reflected throughout the report reflect those reporting units as created and maintained by the Executive's Office and are the same that are used in the Annual Budget Presentation. While they may not correlate to County Departmental Units, as they are generally known, we have maintained the information in this format for consistency and comparison purposes. It is also important to note that employee benefits for health insurance related items and retirement expenditures are not allocated to departments with personal service expenditures until the end of the year and have not been reflected in the figures below.

The majority of annual payments for "Municipal Association Dues" are traditionally paid during the first quarter. As no budget amendments were made, we expect little activity for the rest of the year.

"Narcotics Addiction Control Service" represents a \$1.2 million budget. With \$900,000 encumbered at the end of the first quarter, \$650,000 remains committed as of the end of the second quarter. No significant budget amendments were noted, indicating this spending will likely remain close to the original budget.

"Other Performing Arts" shows a large second quarter expenditure, which is similar to the same point in time as last year. As no amendments have been made, and as indicated by the results of 2017, this area of expenditure will likely come in under budget.