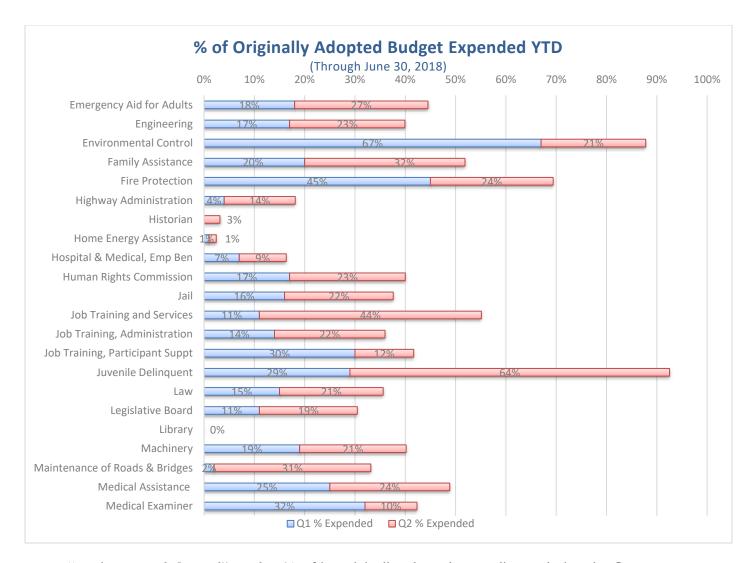

The graphs on pages 4-7 depict the percentage of the annual adopted budget expended by each County "Department" from the General Fund. For the purposes of this report, the term "Department" refers to a reporting unit as classified within the County's financial management system but may not necessarily be a stand-alone unit of government for operational purposes. For more detailed information regarding expenditures of each "Department," please see **Appendix B**.

Note: For the purposes of this report, the "County Budget" reflects the original amounts found within the Adopted Budget (i.e. without amendments) and includes all operating and non-operating departmental budgets, internal service funds, enterprise funds, as well as miscellaneous budget units like Debt Service. Year-to-date transaction totals are reported in addition to encumbered amounts. Preliminary financial information is presented for the purpose of analyzing whether year-to-date transactions correspond with originally adopted amounts found within the operating budget. Information is stated as it is reflected within the County's financial management system as of the date reported, is not final, and is subject to change.

Demonstrated by the following graphs, the majority of County "Departments" (as reported within the financial management system and defined herein) are below 50% of adopted budgeted expenditures as of the halfway point of the 2018 fiscal year. However, it is important to note that certain accounts do not expend monies evenly throughout the year, resulting in fluctuations above or below the 50% mark.

NOTE: The "Departments" reflected throughout the report reflect those reporting units as created and maintained by the Executive's Office and are the same that are used in the Annual Budget Presentation. While they may not correlate to County Departmental Units, as they are generally known, we have maintained the information in this format for consistency and comparison purposes. It is also important to note that employee benefits for health insurance related items and retirement expenditures are not allocated to departments with personal service expenditures until the end of the year and have not been reflected in the figures below.

"Environmental Control" used 67% of its originally adopted expenditures during the first quarter, resulting in significant budget amendments due to expectations that yearly spending would be higher than originally anticipated. These amendments brought the total second quarter expenditures to 51% of the amended budget for the year. Spending included a \$237,000 encumbrance from 2017 for professional services, which remains encumbered as of June 30, 2018. This amount is associated with grant funding from NYS Department of Environmental Conservation for municipal compost expansion, and the County subcontracted the work to be performed to the Ulster County Resource Recovery Agency.

"Juvenile Delinquent" was already slightly above projections at the close of the first quarter, and second quarter expenditures firmly exceeded budget projections for midyear due to a higher than average caseload. After amending its budget, current expenditures represent 58% of that increased amount. An additional amendment may be required for the third quarter if spending is not reduced to first quarter levels. "Fire Protection" expenditures trended above projections for the first quarter, prompting amendments that put total expenditures at exactly 50% of the amended budget through midyear.