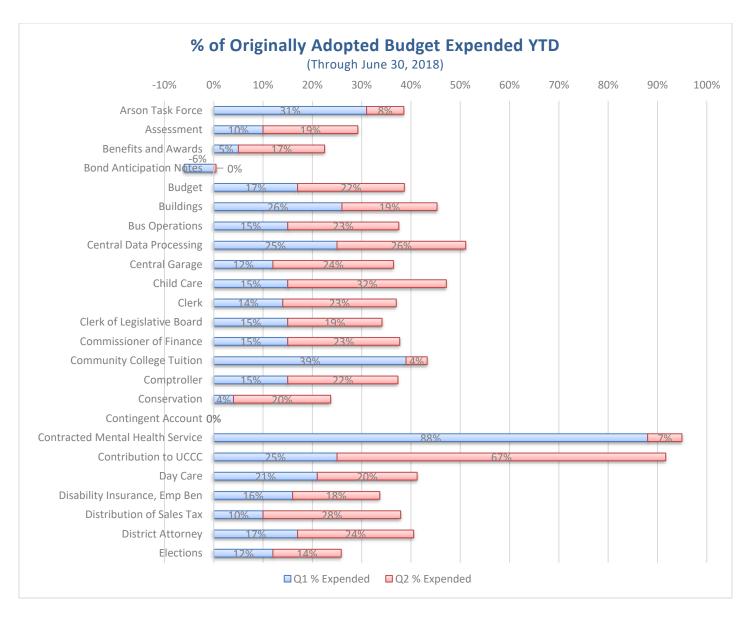

The graphs on pages 4-7 depict the percentage of the annual adopted budget expended by each County "Department" from the General Fund. For the purposes of this report, the term "Department" refers to a reporting unit as classified within the County's financial management system but may not necessarily be a stand-alone unit of government for operational purposes. For more detailed information regarding expenditures of each "Department," please see **Appendix B**.

Note: For the purposes of this report, the "County Budget" reflects the original amounts found within the Adopted Budget (i.e. without amendments) and includes all operating and non-operating departmental budgets, internal service funds, enterprise funds, as well as miscellaneous budget units like Debt Service. Year-to-date transaction totals are reported in addition to encumbered amounts. Preliminary financial information is presented for the purpose of analyzing whether year-to-date transactions correspond with originally adopted amounts found within the operating budget. Information is stated as it is reflected within the County's financial management system as of the date reported, is not final, and is subject to change.

Demonstrated by the following graphs, the majority of County "Departments" (as reported within the financial management system and defined herein) are below 50% of adopted budgeted expenditures as of the halfway point of the 2018 fiscal year. However, it is important to note that certain accounts do not expend monies evenly throughout the year, resulting in fluctuations above or below the 50% mark.

NOTE: The "Departments" reflected throughout the report reflect those reporting units as created and maintained by the Executive's Office and are the same that are used in the Annual Budget Presentation. While they may not correlate to County Departmental Units, as they are generally known, we have maintained the information in this format for consistency and comparison purposes. It is also important to note that employee benefits for health insurance related items and retirement expenditures are not allocated to departments with personal service expenditures until the end of the year and have not been reflected in the figures below.

"Contracted Mental Health" showed significantly large first quarter expenditures that included encumbrances, and much of that amount remained committed at the end of the second quarter. There was only a slight budget modification made to increase projected expenditures, indicating that "Contracted Mental Health" would likely experience a similar trend in expenses for the final two quarters of 2018.

"Contribution to UCCC" resulted in a large portion of expenditures for the second quarter but remained in line with prior years' first and second quarter marks. As no budget amendments have been made as of midyear, this "Department" will likely remain under budgeted projections for 2018.

The "Contingent Account" is a bit of an anomaly because it will always say that 0% has been expended. As this account is simply used for budget transfers, monies are not technically expended out of it. The 2018 budget for this account was over \$1 million, but only \$13,000 had been transferred out through the middle of the year.