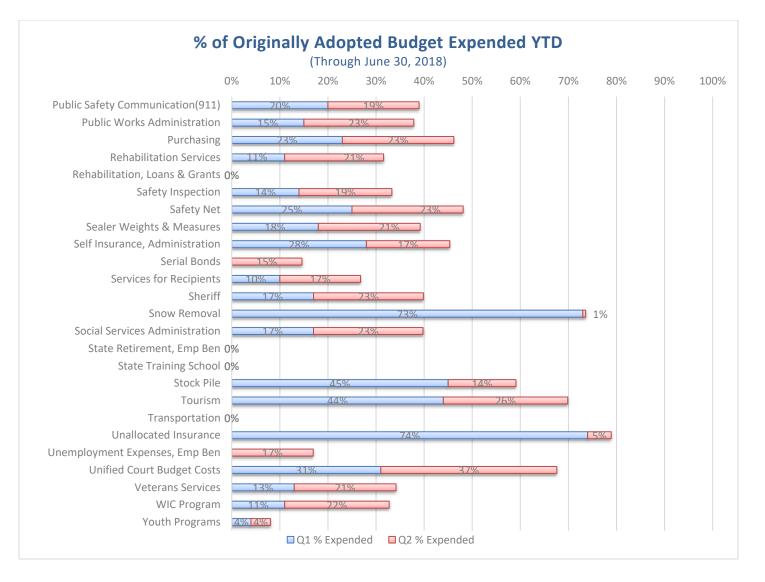

The graphs on pages 4-7 depict the percentage of the annual adopted budget expended by each County "Department" from the General Fund. For the purposes of this report, the term "Department" refers to a reporting unit as classified within the County's financial management system but may not necessarily be a stand-alone unit of government for operational purposes. For more detailed information regarding expenditures of each "Department," please see **Appendix B**.

Note: For the purposes of this report, the "County Budget" reflects the original amounts found within the Adopted Budget (i.e. without amendments) and includes all operating and non-operating departmental budgets, internal service funds, enterprise funds, as well as miscellaneous budget units like Debt Service. Year-to-date transaction totals are reported in addition to encumbered amounts. Preliminary financial information is presented for the purpose of analyzing whether year-to-date transactions correspond with originally adopted amounts found within the operating budget. Information is stated as it is reflected within the County's financial management system as of the date reported, is not final, and is subject to change.

Demonstrated by the following graphs, the majority of County "Departments" (as reported within the financial management system and defined herein) are below 50% of adopted budgeted expenditures as of the halfway point of the 2018 fiscal year. However, it is important to note that certain accounts do not expend monies evenly throughout the year, resulting in fluctuations above or below the 50% mark.

NOTE: The "Departments" reflected throughout the report reflect those reporting units as created and maintained by the Executive's Office and are the same that are used in the Annual Budget Presentation. While they may not correlate to County Departmental Units, as they are generally known, we have maintained the information in this format for consistency and comparison purposes. It is also important to note that employee benefits for health insurance related items and retirement expenditures are not allocated to departments with personal service expenditures until the end of the year and have not been reflected in the figures below.

"Snow Removal" expenditures are expected to be high during the first and last quarters of the year due to the greatest likelihood of cold weather events.

"Unallocated Insurance" first quarter expenditures were 74% of budget, which is consistent with prior years. Traditionally, spending throughout the rest of the year slows. As no budget amendments have been made through midyear, the same trend should be true for the current year too.