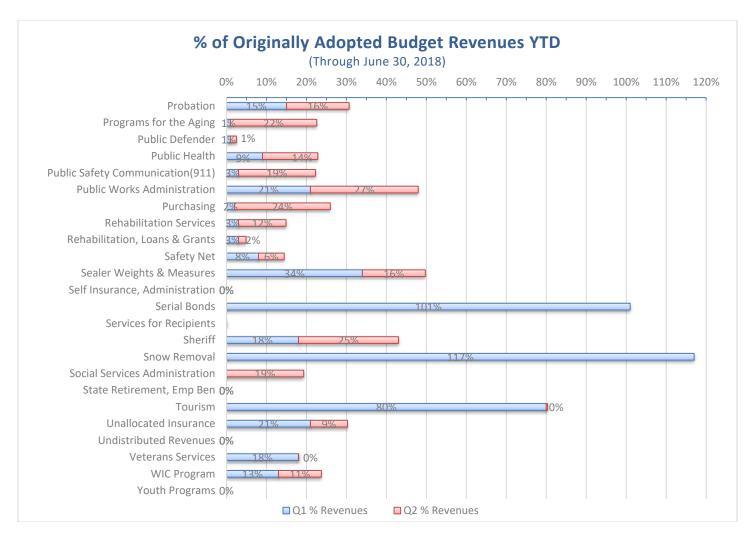

The graphs on pages 10-12 detail the amount of revenues collected versus adopted budget amounts for each "Department" indicated within the County's financial management system. For more detailed data on "Departments," please see **Appendix C** of this report.