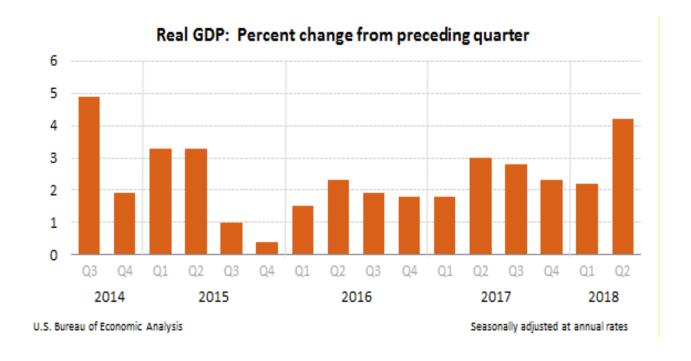

#### **Gross Domestic Product:**

U.S. Gross Domestic Product ("GDP") measures the market value of final goods and services produced within the country. <sup>4</sup> According to a report from the Bureau of Economic Analysis ("BEA"), the real GDP increased at an annual rate of 4.2% in the second quarter of 2018, compared to 3.0% in the second quarter of 2017. <sup>5</sup>

The following chart represents the percent change from the preceding quarter as reported by the U.S. BEA:<sup>6</sup>

<sup>&</sup>lt;sup>4</sup> See gen "Gross Domestic Product: An Economy's All," by Tim Callen. International Monetary Fund (updated July 29, 2017). Available at <a href="http://www.imf.org/external/pubs/ft/fandd/basics/gdp.htm">http://www.imf.org/external/pubs/ft/fandd/basics/gdp.htm</a>