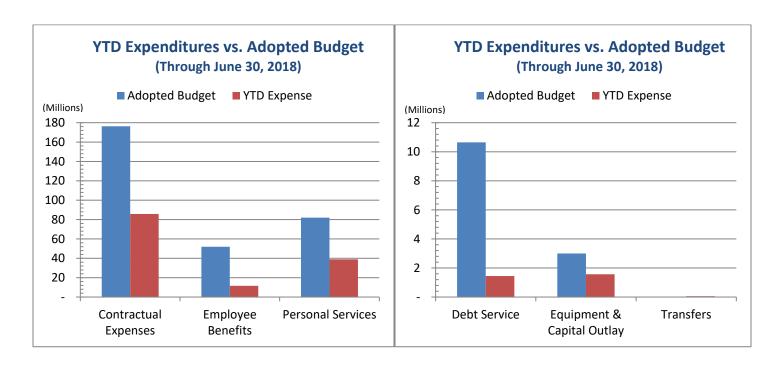

As shown in the "Combined Total" column of the chart below, the County spent and/or encumbered \$38.9 million on salaries ("Personal Services"), \$11.6 million for "Employee Benefits," \$85.8 million on "Contractual Expenses," and \$3.1 million on other charges such as payments between funds, capital outlays, and debt service obligations. Based on the data reflected within the County's financial management system, about 43% of the 2018 adopted budget has been expended and/or encumbered as of June 30, 2018 (excluding capital projects). Compared to the same period of time as 2017 – when the County had expended and/or encumbered 44% of its adopted budget – year-to-date spending has been reduced by over \$1 million in 2018.

| Expenditures by Category 6.30.18 YTD |                            |                           |                       |                   |                   |                         |
|--------------------------------------|----------------------------|---------------------------|-----------------------|-------------------|-------------------|-------------------------|
| Category                             | Total YTD<br>Encumberances | Total YTD<br>Transactions | Less: Cap<br>Projects | Combined<br>Total | Adopted<br>Budget | % of<br>Total<br>Budget |
| Contractual Expenses                 | 9,880,488                  | 77,702,673                | (1,804,920)           | 85,778,242        | 176,282,740       | 49%                     |
| Debt Service                         | -                          | 1,448,546                 | -                     | 1,448,546         | 10,647,977        | 14%                     |
| Employee Benefits                    | -                          | 11,593,452                | -                     | 11,593,452        | 51,935,857        | 22%                     |
| Equipment & Capital Outlay           | 13,199,185                 | 9,378,502                 | (21,012,706)          | 1,564,981         | 2,998,615         | 52%                     |
| Personal Services                    | -                          | 38,934,250                | -                     | 38,934,250        | 81,962,334        | 48%                     |
| Transfers                            | -                          | 61,232                    | (1,026)               | 60,206            | -                 | -                       |
| Grand Totals                         | 23,079,673                 | 139,118,655               | (22,818,652)          | 139,379,677       | 323,827,523       | 43%                     |

When analyzing expenditures by "Category," we see that "Contractual Expenses," "Personal Services," and "Equipment & Capital Outlay" fall in line with 2018 expectations at 49%, 48%, and 52% of originally adopted amounts, respectively. "Employee Benefits" appeared to be below expected levels at 22% of adopted figures. Compared to last year, second quarter expended "Employee Benefits" were at 25% of total budgeted amounts for 2017 with the County expending 95% of the budgeted amount by year end. NYS retirement payments that are categorized as "Employee Benefits" are not made until late in the financial year, which contributes to the deviation from expected results. Lastly, Ulster County's "Debt Service" payments expended through midyear are only 14% of budgeted amounts because most payments are made in November based on maturity dates. However, 23% of budgeted amounts was expended by the same time in 2017. As no budget amendments have been made to this category, the full amount is expected to be expended.