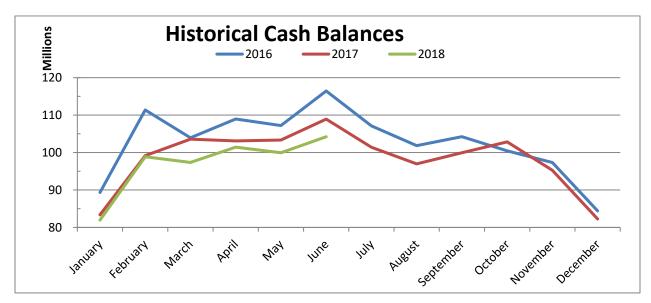

Cash balances fluctuate throughout the year, reflecting various inflows and outflows, as demonstrated in the graph below:

As shown by the preceding graph, cash balances tend to decline toward the end of the calendar year before being replenished by the first installment of property taxes that are due by the following February. Cash balances in 2018 are less than in previous years, yet appear to be following expected trends in comparison to prior years' results.