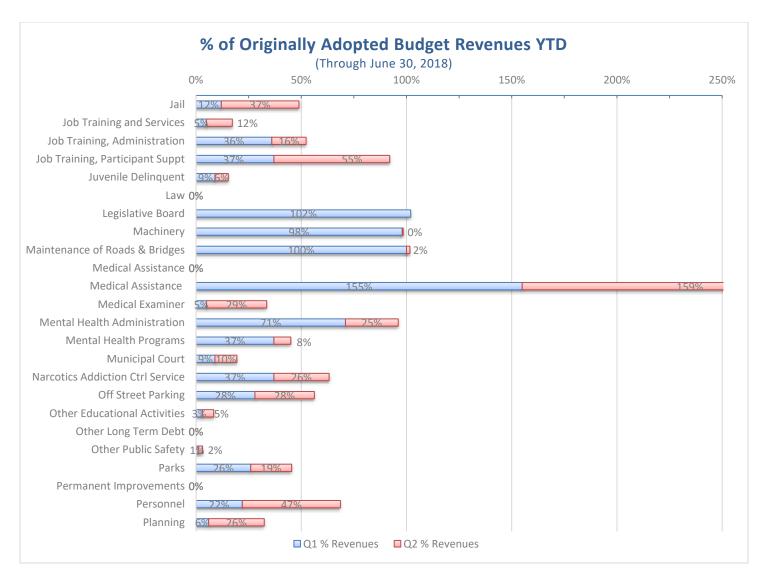

The graphs on pages 10-12 detail the amount of revenues collected versus adopted budget amounts for each "Department" indicated within the County's financial management system. For more detailed data on "Departments," please see **Appendix C** of this report.